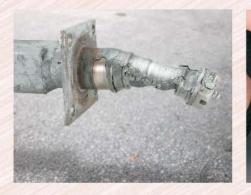

### **Extra Axle / Spare Tire Rack**

The E-Axle is an innovative new product that doubles as a spare tire mount and a universal replacement spindle for your trailer.

In the unfortunate event of a bearing failure, many spindles are damaged to the point where you cannot tow the trailer. But with the E-Axle you will be up and running again in as little as 15 minutes.

You simply slide the E-Axle over your damaged spindle, bolt it onto the brake flange plate and tighten 4 adjustment bolts. With the E-axle in place, the tire runs outside the fender with the same camber and weight rating of the original spindle, allowing you to safely get to a repair shop.

No more stress waiting for an expensive tow or repairman!

- Easy to Install... in just 15 minutes!
- Attaches overtop of a damaged spindle
- Universally Bolts into the brake flange plate on the axle
- Runs outside the fender with the same camber and weight rating of the original spindle
- "Safely gets you home!"