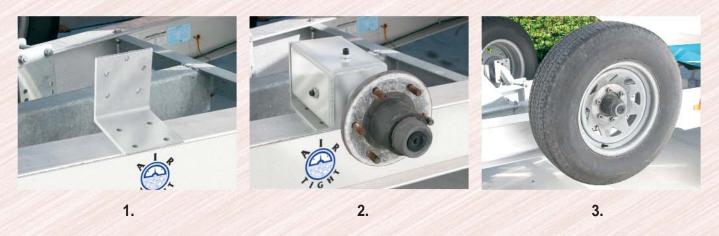

#### **Spare Tire Rack Installation:**

### **Extra Axle / Spare Tire Rack**

The E-Axle is an innovative new product that doubles as a spare tire mount and a universal replacement spindle for your trailer.

In the unfortunate event of a bearing failure, many spindles are damaged to the point where you cannot tow the trailer. But with the E-Axle you will be up and running again in as little as 15 minutes.

You simply slide the E-Axle over your damaged spindle, bolt it onto the brake flange plate and tighten 4 adjustment bolts. With the E-axle in place, the tire runs outside the fender with the same camber and weight rating of the original spindle, allowing you to safely get to a repair shop.