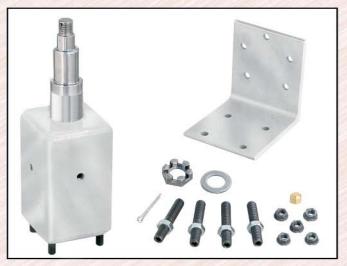

### **Extra Axle / Spare Tire Rack**

The E-Axle is an innovative new product that doubles as a spare tire mount and a universal replacement spindle for your trailer.

In the unfortunate event of a bearing failure, many spindles are damaged to the point where you cannot tow the trailer. But with the E-Axle you will be up and running again in as little as 15 minutes.

You simply slide the E-Axle over your damaged spindle, bolt it onto the brake flange plate and tighten 4 adjustment bolts. With the E-axle in place, the tire runs outside the fender with the same camber and weight rating of the original spindle, allowing you to safely get to a repair shop.

No more stress waiting for an expensive tow or repairman!

- Easy to Install... in just 15 minutes!
- Attaches overtop of a damaged spindle
- Universally Bolts into the brake flange plate on the axle
- Runs outside the fender with the same camber and weight rating of the original spindle
- "Safely gets you home!"